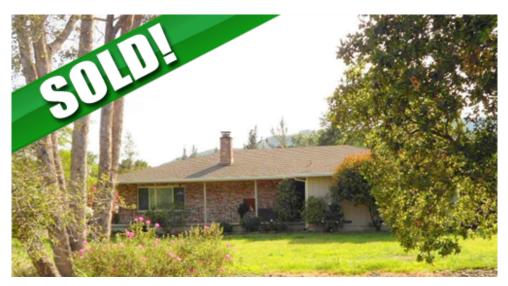

## 137 Loma Vista Drive, Sonoma, CA 95476

- » Beds: 3 | Baths: 3 Full
- » MLS #: 21513433
- » Single Family | 2,144 ft<sup>2</sup> | Lot: 43,996 ft<sup>2</sup> (1.01 acres)
- » Just over a acre of usable land with nice shade trees
- » Pool Deck and area
- » More Info: 137LomaVistaDrive.isforsale.com

This could be your Sonoma Valley Dream Home in the heart of the Wine Country

Three Bedrooms and Two and a half baths with over 2,100 sq.ft. of living space and a large two car garage.

Custom built in 1976 with hardwood floors in the kitchen and tile floors in the living room and dining,

also a Large brick fireplace.

A great place to entertain with a large back yard patio and pool deck area.

Hard to find home in a great location surrounded by million dollar + properties.